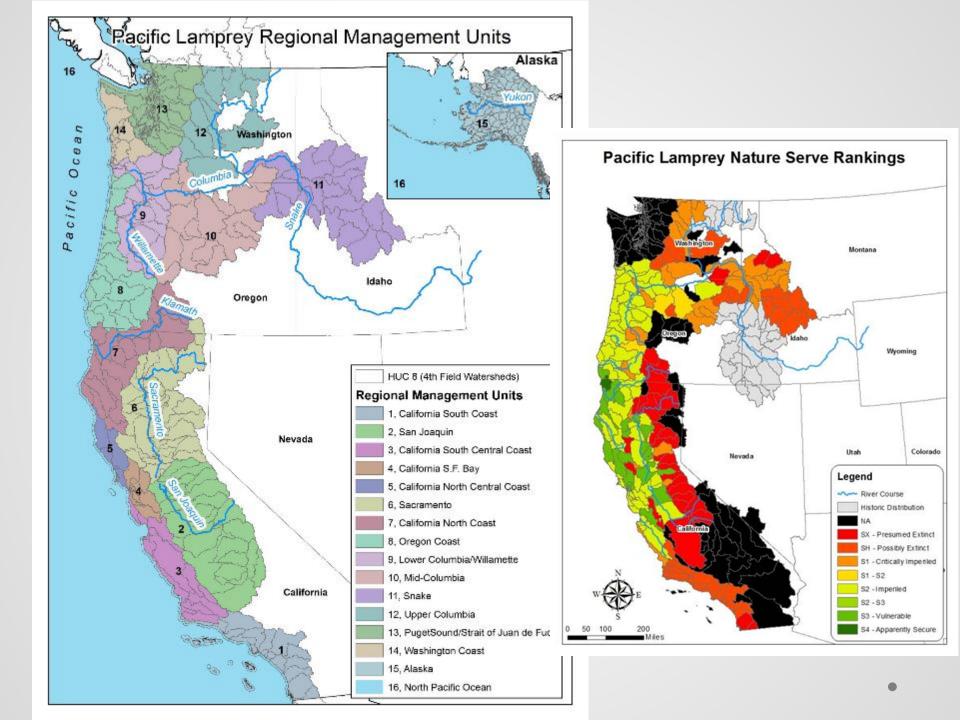

# Regional Management Unit Groups

- Develops Regional
   Implementation Plans
- Supports implementation