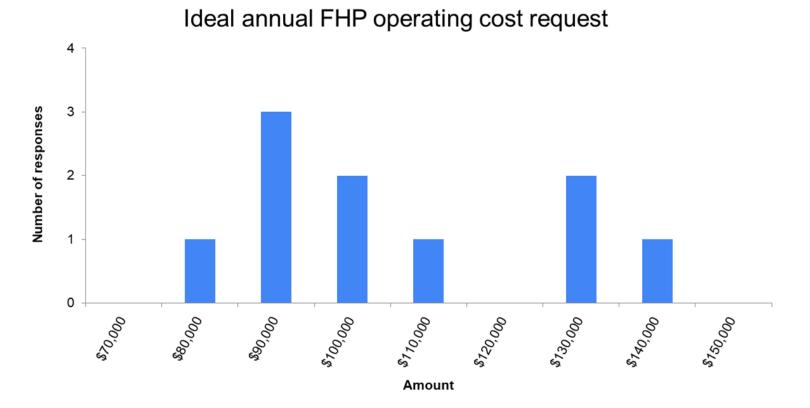

### 3. FHP Operational Funding Level

- FHP operational funding began ~2014 at \$75K.
- Funding level was increased in 2018 to \$85K and has remained at that level since.
- FHPs were surveyed about operational funding uses, ideal, amount, etc.